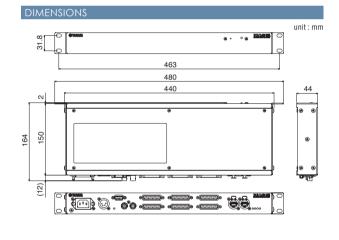

| GENERAL SPECIFICATIONS    |                                                                       |  |  |
|---------------------------|-----------------------------------------------------------------------|--|--|
| Sampling frequency        | Normal rate: 42.9975 to 49.200kHz<br>Double rate: 85.995 to 98.400kHz |  |  |
| Maximum I/O channel count | 48 IN/48 OUT (44.1/48kHz), 32 IN/32 OUT (88.2/96kHz)                  |  |  |
| Phantom Power             | +48V                                                                  |  |  |
| Power requirements        | AC100-240V 50/60Hz, and/or DC12V                                      |  |  |
| Power consumption         | 12W                                                                   |  |  |
| Dimensions (W x H x D)    | 480 x 44 x 150mm (18.9" x 1.73" x 5.9"), 1U                           |  |  |
| Weight                    | 2.6kg (5.73lbs)                                                       |  |  |
|                           |                                                                       |  |  |