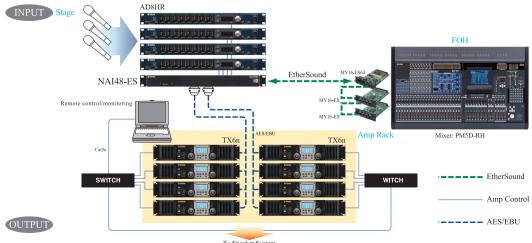

## SYSTEM EXAMPLE

Live SR application using digital audio and AD8HR stagebox solution.