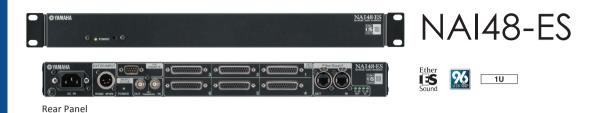

## NAI48-ES

## Network Audio Interface

Connect Yamaha digital mixing consoles or DME processors to remote head amps or AD/DA converters via EtherSound for analog interfacing wherever needed.

- Transfer up to 48 channels of digital audio between console and stage or any other location via a single CAT5e Ethernet cable at sampling rates up to 96 kHz.
- Eliminates noise problems that are unavoidable with conventional analog gear and multi-cable type setups, and dramatically reduces analog cable length for superior sound quality.
- 48 AES/EBU inputs and 48 AES/EBU outputs are provided via 25-pin D-sub connectors.
- Designed with Yamaha professional sound gear in mind: minimum setup hassle, trouble-free operation.
- An external power supply can be used in addition to the internal power supply for redundant failsafe operation.
- Use standard Ethernet hubs and routers to create any network configuration you need.