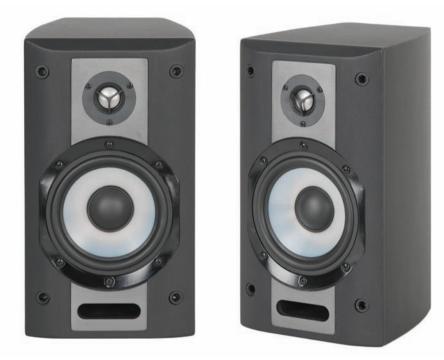

Unique looking design with durable rubber finish surface catches attention. New bookshelf speaker system reproduces high quality Natural Sound.

Bookshelf Speaker System

NS-AM380SBL

- Unique look durable rubber finish
- Difficult to scratch surface
- Semi-transparent 5" PP woofer cone creating an aura of high-tech industrial design
- 3/4" Titanium dome tweeter for high resolution contents reproduction
- Ellipsoid bass reflex port for high speed response
- 120W maximum input capability
- Removable grille
- Magnetic shielding (all speakers)