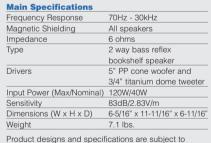

Unique looking design with durable rubber finish surface catches attention. New bookshelf speaker system reproduces high quality Natural Sound.

Bookshelf Speaker System

NS-AM380SBL

- Unique look durable rubber finish
- Difficult to scratch surface
- Semi-transparent 5" PP woofer cone creating an aura of high-tech industrial design
- 3/4" Titanium dome tweeter for high resolution contents reproduction
- Ellipsoid bass reflex port for high speed response
- 120W maximum input capability
- Removable grille
- Magnetic shielding (all speakers)