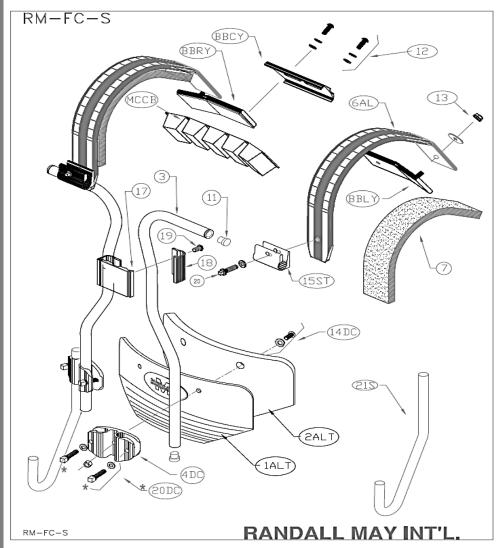

| Field-Corps Snare Carrier |       |               |                                                                 |     |  |  |  |
|---------------------------|-------|---------------|-----------------------------------------------------------------|-----|--|--|--|
| Model #                   | Ref # | Yamaha Part # | Description                                                     | UOM |  |  |  |
| _                         | 1ALT  | RM-1ALT       | Belly Plate with Cutaway with Foam (1ALT & 2ALT)                | EA  |  |  |  |
|                           | 2ALT  | RM-2ALT       | Belly Plate Foam - with cutaway                                 | EA  |  |  |  |
|                           | 3     | RM-TV3        | Main Tube                                                       | EA  |  |  |  |
| -                         | 4DC   | RM-TV4DC      | Dual Clamp                                                      | EA  |  |  |  |
|                           | 6AL   | RM-6AL        | Curved Shoulder Bar with Foam                                   | EA  |  |  |  |
|                           | 7     | RM-TV7        | Foam only for Shoulder Bar                                      | EA  |  |  |  |
|                           | 11    | RM-TV11       | Tube End Plug                                                   | EA  |  |  |  |
|                           | 12    | RM-TV12       | Stainless 3/8" Bolt, washer, and lock washer (Set of 2 per bag) | EA  |  |  |  |
| <b>ှ</b>                  | 13    | RM-TV13       | Locking Nut and Stainless Steel Washer                          | EA  |  |  |  |
| ا ن                       | 14DC  | RM-14AL       | Bolt Set (2 Bolts + 2 Washers)                                  | EA  |  |  |  |
| RM-FC                     | 15ST  | RM-TV15ST     | Clamp that holds tube to Shoulder Bar                           | EA  |  |  |  |
| Ė                         | 17    | RM-TV17       | Tube Connecter                                                  | EA  |  |  |  |
| <b>~</b>                  | 18    | RM-TV18       | Bracket or Clamp that goes with #17 (need QTY:2 per bracket)    | EA  |  |  |  |
|                           | 19    | RM-TV19       | Stainless 3/4" Bolt (bulk packed)                               | EA  |  |  |  |
|                           | 20    | RM-TROD627    | Drum Key Bolt and washer for Clamp                              | EA  |  |  |  |
|                           | 20DC  | RM-TVHMS-20DC | Drum key bolt and washer for dual J-Rod clamp                   | EA  |  |  |  |
|                           | 21S   | RM-TV21S      | J-Rod for Snare Carrier                                         | EA  |  |  |  |
|                           | BBCY  | RM-BBC-Y      | Back Bar Center                                                 | EA  |  |  |  |
|                           | BBLY  | RM-BBL-Y      | Back Bar Left                                                   | EA  |  |  |  |
|                           | BBRY  | RM-BBR-Y      | Back Bar Right                                                  | EA  |  |  |  |
|                           | MCCB  | RM-MCCB-Y     | Comfort Core Cushion MCCB                                       | EA  |  |  |  |