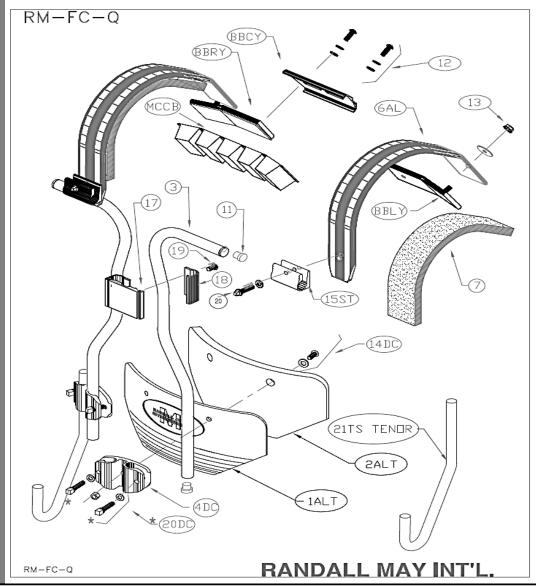

| Field-Corps Tenor Carrier |       |               |                                                                 |     |  |  |  |  |
|---------------------------|-------|---------------|-----------------------------------------------------------------|-----|--|--|--|--|
| Model #                   | Ref # | Yamaha Part # | Description                                                     | UOM |  |  |  |  |
|                           | 1ALT  | RM-1ALT       | Belly Plate with Cutaway with Foam (1ALT & 2ALT)                | EA  |  |  |  |  |
|                           | 2ALT  | RM-2ALT       | Belly Plate Foam - with cutaway                                 | EA  |  |  |  |  |
|                           | 3     | RM-TV3        | Main Tube                                                       | EA  |  |  |  |  |
|                           | 4DC   | RM-TV4DC      | Dual Clamp                                                      | EA  |  |  |  |  |
|                           | 6AL   | RM-6AL        | Curved Shoulder Bar with Foam                                   | EA  |  |  |  |  |
|                           | 7     | RM-TV7        | Foam only for Shoulder Bar                                      | EA  |  |  |  |  |
|                           | 11    | RM-TV11       | Tube End Plug                                                   | EA  |  |  |  |  |
|                           | 12    | RM-TV12       | Stainless 3/8" Bolt, washer, and lock washer (Set of 2 per bag) | EA  |  |  |  |  |
| ď                         | 13    | RM-TV13       | Locking Nut and Stainless Steel Washer                          | EA  |  |  |  |  |
| ا ٺ ا                     | 14DC  | RM-14AL       | Bolt Set (2 Bolts + 2 Washers)                                  | EA  |  |  |  |  |
| ŭ-                        | 15ST  | RM-TV15ST     | Clamp that holds tube to Shoulder Bar                           | EA  |  |  |  |  |
| RM-FC-Q                   | 17    | RM-TV17       | Tube Connecter                                                  | EA  |  |  |  |  |
|                           | 18    | RM-TV18       | Bracket or Clamp that goes with #17 (need QTY:2 per bracket)    | EA  |  |  |  |  |
|                           | 19    | RM-TV19       | Stainless 3/4" Bolt (bulk packed)                               | EA  |  |  |  |  |
|                           | 20    | RM-TROD627    | Drum Key Bolt and washer for Clamp                              | EA  |  |  |  |  |
|                           | 20DC  | RM-TVHMS-20DC | Drum key bolt and washer for dual J-Rod clamp                   | EA  |  |  |  |  |
|                           | 21TS  | RM-TV21Q      | J-Rod for Tenor Carrier                                         | EA  |  |  |  |  |
|                           | BBCY  | RM-BBC-Y      | Back Bar Center                                                 | EA  |  |  |  |  |
|                           | BBLY  | RM-BBL-Y      | Back Bar Left                                                   | EA  |  |  |  |  |
|                           | BBRY  | RM-BBR-Y      | Back Bar Right                                                  | EA  |  |  |  |  |
|                           | MCCB  | RM-MCCB-Y     | Comfort Core Cushion MCCB                                       | EA  |  |  |  |  |