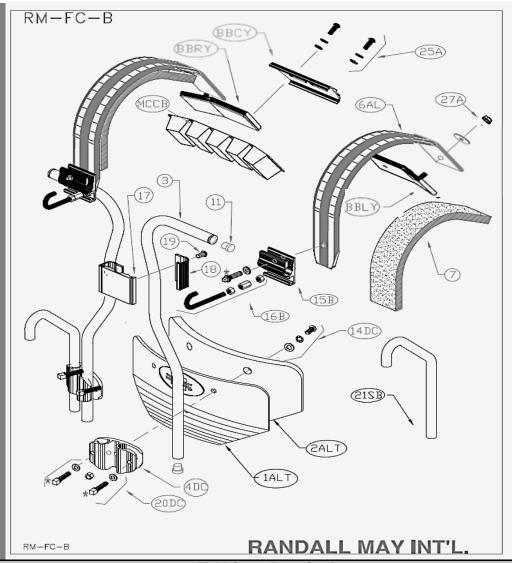

| Field-Corps Bass Carrier |       |               |                                                                 |     |  |  |  |
|--------------------------|-------|---------------|-----------------------------------------------------------------|-----|--|--|--|
| Model #                  | Ref # | Yamaha Part # | Description                                                     | UOM |  |  |  |
| -                        | 1ALT  | RM-1ALT       | Belly Plate with Cutaway with Foam (1ALT & 2ALT)                | EA  |  |  |  |
|                          | 2ALT  | RM-2ALT       | Belly Plate Foam - with cutaway                                 | EA  |  |  |  |
|                          | 3     | RM-TV3        | Main Tube                                                       | EA  |  |  |  |
|                          | 4DC   | RM-TV4DC      | Dual Clamp                                                      | EA  |  |  |  |
|                          | 6AL   | RM-6AL        | Curved Shoulder Bar with Foam                                   | EA  |  |  |  |
|                          | 11    | RM-TV11       | Tube End Plug                                                   | EA  |  |  |  |
|                          | 14DC  | RM-14AL       | Bolt Set (2 Bolts + 2 Washers)                                  | EA  |  |  |  |
|                          | 15B   | RM-TV15B      | Clamp that holds tube to Shoulder Bar for Bass Carrier Only     | EA  |  |  |  |
| φ.                       | 16B   | RM-T16B       | J-Bolt Assembly for Bass Carrier                                | EA  |  |  |  |
| 6                        | 17    | RM-TV17       | Tube Connecter                                                  | EA  |  |  |  |
| RM-FC                    | 18    | RM-TV18       | Bracket or Clamp that goes with #17 (need QTY:2 per bracket)    | EA  |  |  |  |
| Ė                        | 19    | RM-TV19       | Stainless 3/4" Bolt (bulk packed)                               | EA  |  |  |  |
| <b>a</b>                 | 20    | RM-TROD627    | Drum Key Bolt and washer for Clamp (for RM-TV15B)               | EA  |  |  |  |
|                          | 20DC  | RM-TVHMS-20DC | Drum key bolt and washer for dual J-Rod clamp                   | EA  |  |  |  |
|                          | 21SB  | RM-TV21BS     | J-Rod for Bass Carrier                                          | EA  |  |  |  |
|                          | 25A   | RM-TV12       | Stainless 3/8" Bolt, washer, and lock washer (Set of 2 per bag) | EA  |  |  |  |
|                          | 27A   | RM-TV13       | Locking Nut and Stainless Steel Washer                          | EA  |  |  |  |
|                          | BBCY  | RM-BBC-Y      | Back Bar Center                                                 | EA  |  |  |  |
|                          | BBLY  | RM-BBL-Y      | Back Bar Left                                                   | EA  |  |  |  |
|                          | BBRY  | RM-BBR-Y      | Back Bar Right                                                  | EA  |  |  |  |
|                          | MCCB  | RM-MCCB-Y     | Comfort Core Cushion MCCB                                       | EA  |  |  |  |